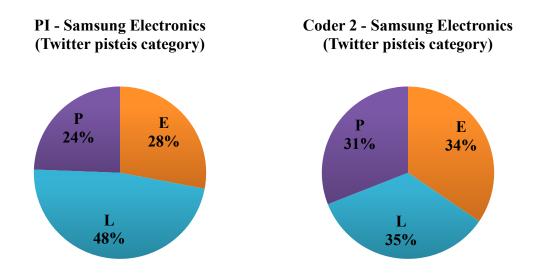

| 4.21.  | Relative frequency of Asiana Airlines' Facebook posts (medium category)                                     | 59 |
|--------|-------------------------------------------------------------------------------------------------------------|----|
| 4.22.  | Example of a Facebook post from Asiana Airlines that includes an image related to the post                  | 60 |
| 4.23.  | Relative frequency of Asiana Airlines' Twitter posts (medium category)                                      | 61 |
| 4.24.  | Relative frequency of Asiana Airlines' Facebook posts (pisteis category)                                    | 62 |
| 4.25.  | Relative frequency of Asiana Airlines' Twitter posts (pisteis category)                                     | 62 |
| 4.26.  | Example of Samsung Electronics' Facebook post                                                               | 65 |
| 4.27.  | Relative frequency of Samsung Electronics' Facebook posts<br>(post-content category)                        | 66 |
| 4.28.  | Relative frequency of Samsung Electronics' Twitter posts<br>(post-content category)                         | 67 |
| 4.29.  | Relative frequency of Samsung Electronics' Facebook posts (medium category)                                 | 68 |
| 4.30.  | Screenshot of a video uploaded on Samsung Electronics' Facebook Page                                        | 68 |
| 4.31.  | Example of an image posted on Samsung Electronics' Facebook Page                                            | 69 |
| 4.32.  | Relative frequency of Samsung Electronics' Twitter posts (medium category)                                  | 69 |
| 4.33.  | Relative frequency of Samsung Electronics' Facebook posts (pisteis category)                                | 70 |
| 4.34.  | Relative frequency of Samsung Electronics' Twitter posts (pisteis category)                                 | 71 |
|        | Example of an interaction between Southwest Airlines and a customer on<br>Southwest Airlines' Facebook Page | 79 |
| 5.2. 5 | South Korea's cultural index scores in comparison to the United States                                      | 87 |