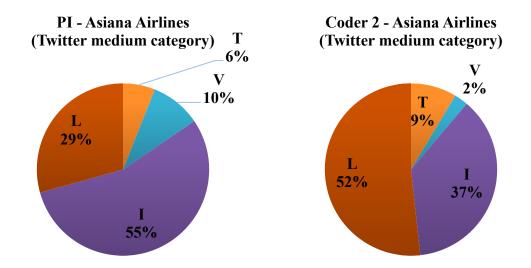

post with a link and multiple images, I coded the post's medium as *image* because images played a more important role in the post. Also, for a post with a link and a video, I coded the post's medium as *video* because

a video draws more attention from users than a link. For such posts, Coder 2 coded several of them as *link*. Different understandings caused differences in the coding results, and the same reason caused coding differences in the results from the Twitter data.

As shown in Figure 4.23, out of 116 Twitter posts from Asiana Airlines, I coded 64 posts as image (I, 55%), 34 posts as link (L, 29%), 11 posts as video (V, 10%), and 7 posts as text (T, 6%). Coder 1 coded 60 posts as link (L, 52%), 43 posts as image (I, 37%), 10 posts as text (T, 9%), and 3 posts as video (V, 2%).



Figure 4.23. Relative frequency of Asiana Airlines' Twitter posts (medium category)

The mediums of Asiana Airlines' Twitter posts were not drastically different from those of their Facebook posts. All posts that were coded as text are about flight schedule changes or cancellations. The results show that Asiana Airlines did not use as many videos on Twitter as on Facebook. Asiana Airlines tends to upload content with texts, links, and images, instead of mixing multiple mediums or using videos on Twitter because of Twitter's 140-character limitation.

**4.4.3. Coding Results under the Pisteis Category.** As shown in Figure 4.24, out of 63 Facebook posts from Asiana Airlines, I coded 29 posts as pathos (P, 46%), 25 posts as ethos (E, 40%), and 9 posts as Logos (L, 14%). Coder 2 coded 28 po