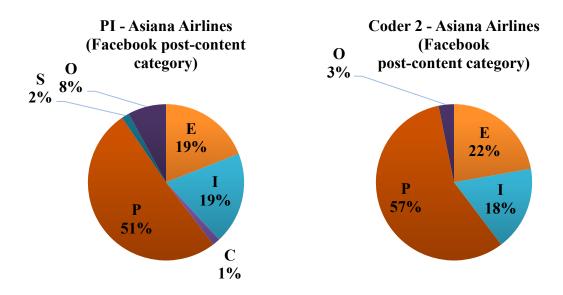

r pages. Their giveaway events varied from giving away books and tickets to the national soccer game, a musical, and a movie. They also did an airfare auction of the flight from Incheon, South Korea, to Fukuoka, Japan.

**4.4.1. Coding Results under the Post-Content Category.** As shown in Figure 4.19, out of 63 Facebook posts from Asiana Airlines, I coded 32 posts as promotion (P, 51%), 12 posts as company information (I, 19%), 12 posts as event (E, 19%), 5 posts as other (O, 8%), 1 posts as social responsibility (S, 2%), and 1 post as career opportunity (C, 1%).

Coder 2 coded 36 posts as promotion (P, 57%), 14 posts as event (E, 22%), 11 posts as company information (I, 18%), 2 posts as other (O, 3%), 0 posts as social responsibility (S, 0%), and 0 posts as career opportunity (C, 0%).



Figure 4.19. Relative frequency of Asiana Airlines' Facebook posts (post-content category)

The majority of Asiana Airlines' Facebook posts were promotional posts. Mostly they promoted their destinations and airfare sales, as shown in the following examples:

- "Check out what make Jeju so beautiful~"
- "If you fly First/Business Class or are an elite member of Star Alliance carriers, your baggages with 'Priority Tag' will be among the first at the baggage claim when you arrive at your destination."

Like Southwest Airlines, Asiana Airlines also frequently uploaded posts about changes in their flight schedule. Those posts were coded as *company information*. Unlike Southwest Airlines, Asiana Airlines did not update many posts about their company culture, company events, customer stories,