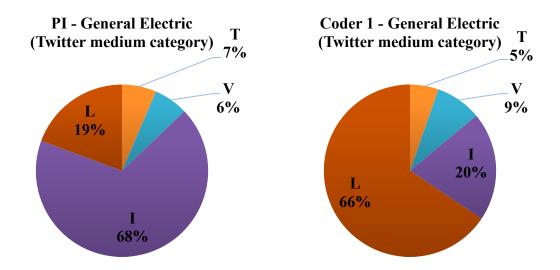

## LIST OF ILLUSTRATIONS

| Figure                                                                                            | Page |
|---------------------------------------------------------------------------------------------------|------|
| 3.1. Example of an official account on Facebook                                                   | 18   |
| 3.2. Example of a Facebook Post                                                                   | 19   |
| 3.3. Example of the main screen and visitor posts of a Facebook Page                              | 20   |
| 3.4. PI and Coder I: Raw Agreement and Cohen's Kappa (Pilot Study 2)                              | 32   |
| 3.5. PI and Coder II: Raw Agreement and Cohen's Kappa (Pilot Study 2)                             | 33   |
| 4.1. Relative frequency of Southwest Airlines' Facebook posts<br>(post-content category)          | 38   |
| 4.2. Relative frequency of Southwest Airlines' Twitter posts (post-content category)              | 39   |
| 4.3. Relative frequency of Southwest Airlines' Facebook posts (medium category)                   | 40   |
| 4.4. Relative frequency of Southwest Airlines' Twitter posts (medium category)                    | 42   |
| 4.5. Relative frequency of Southwest Airlines' Facebook posts (pisteis category)                  | 43   |
| 4.6. Relative frequency of Southwest Airlines' Twitter posts (pisteis category)                   | 44   |
| 4.7. Example of a General Electric Facebook post with a link to their healthcare<br>Facebook Page | 46   |
| 4.8. Relative frequency of General Electric's Facebook posts (post-content category               | ) 47 |
| 4.9. Relative frequency of General Electric's Twitter posts (post-content category)               | 48   |
| 4.10. Relative frequency of General Electric's Facebook posts (medium category)                   | 49   |
| 4.11. Example of a General Electric Facebook post with an image link to a blog post               | t 50 |
| 4.12. Relative frequency of General Electric's Twitter posts (medium category)                    | 51   |
| 4.13. Relative frequency of General Electric's Facebook posts (pisteis category)                  | 51   |
| 4.14. Video captures from General Electric's Facebook Live (video) post about the Masaya Volcano  | 52   |
| 4.15. Relative frequency of General Electric's Twitter posts (pisteis category)                   | 53   |
| 4.16. Example of a General Electric video that uses humor to evoke an emotion in the viewer       |      |
| 4.17. Example of an Asiana Airlines Facebook post that promotes one of their destinations         | 55   |
| 4.18. Example of a Facebook post from Asiana Airlines to show their tone                          | 56   |
| 4.19. Relative frequency of Asiana Airlines' Facebook posts (post-content category)               | 57   |
| 4.20. Relative frequency of Asiana Airlines' Twitter posts (post-content category)                | 58   |