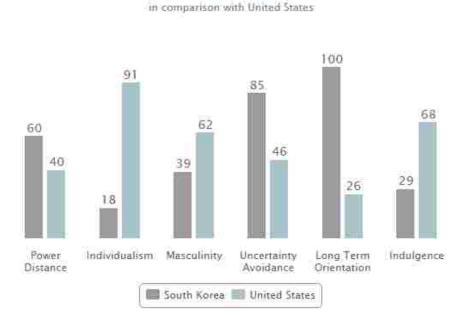

| 4.21.  | Relative frequency of Asiana Airlines' Facebook posts (medium category)                                     | 59 |
|--------|-------------------------------------------------------------------------------------------------------------|----|
| 4.22.  | Example of a Facebook post from Asiana Airlines that includes an image related to the post                  | 60 |
| 4.23.  | Relative frequency of Asiana Airlines' Twitter posts (medium category)                                      | 61 |
| 4.24.  | Relative frequency of Asiana Airlines' Facebook posts (pisteis category)                                    | 62 |
| 4.25.  | Relative frequency of Asiana Airlines' Twitter posts (pisteis category)                                     | 62 |
| 4.26.  | Example of Samsung Electronics' Facebook post                                                               | 65 |
| 4.27.  | Relative frequency of Samsung Electronics' Facebook posts<br>(post-content category)                        | 66 |
| 4.28.  | Relative frequency of Samsung Electronics' Twitter posts<br>(post-content category)                         | 67 |
| 4.29.  | Relative frequency of Samsung Electronics' Facebook posts (medium category)                                 | 68 |
| 4.30.  | Screenshot of a video uploaded on Samsung Electronics' Facebook Page                                        | 68 |
| 4.31.  | Example of an image posted on Samsung Electronics' Facebook Page                                            | 69 |
| 4.32.  | Relative frequency of Samsung Electronics' Twitter posts (medium category)                                  | 69 |
| 4.33.  | Relative frequency of Samsung Electronics' Facebook posts (pisteis category)                                | 70 |
| 4.34.  | Relative frequency of Samsung Electronics' Twitter posts (pisteis category)                                 | 71 |
|        | Example of an interaction between Southwest Airlines and a customer on<br>Southwest Airlines' Facebook Page | 79 |
| 5.2. 5 | South Korea's cultural index scores in comparison to the United States                                      | 87 |