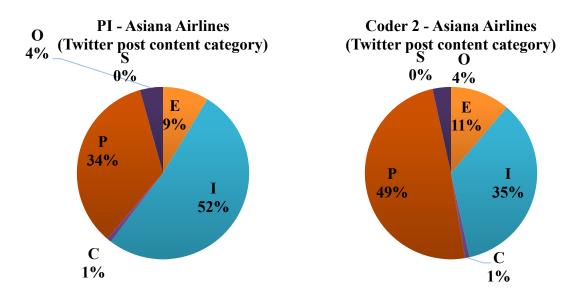

wever, it did not seem like there was a rule about which posts were uploaded in only Korean or both Korean and English. Most of the posts that were uploaded in both Korean and English were about flight schedule changes, but not all flight schedule posts were uploaded in English.

As shown in Figure 4.20, out of 116 Twitter posts from Asiana Airlines, I coded 60 posts as company information (I, 52%), 40 posts as promotion (P, 34%), 10 posts as event (E, 9%), 5 posts as other (O, 4%), 0 posts as social responsibility (S, 0%), and 1 post as career opportunity (C, 1%).

Coder 2 coded 57 posts as promotion (P, 49%), 41 posts as company information (I, 35%), 13 posts as event (E, 11%), 4 posts as other (O, 4%), 0 posts as social responsibility (S, 0%), and 1 post as career opportunity (C, 1%).



Figure 4.20. Relative frequency of Asiana Airlines' Twitter posts (post-content category)

Because Twitter limits the text to 140 characters, Asiana Airlines—like Southwest Airlines—uploaded content with mainly simple text, links, and images on Twitter. For example, they uploaded pictures of their aircraft in a hangar with the following texts:

# "Coming soon~~!! @Airbus #A380"

Because Asiana Airlines' event posts used multiple mediums combined (for example, text and video together, or text and multiple images together), they did not upload event posts as frequently on Twitter as they did on Facebook. However, they uploaded multiple posts about flight schedule changes, both in Korean and English. For example, on July 29, 2016, Asiana Airlines uploaded a Korean tweet about their flight s