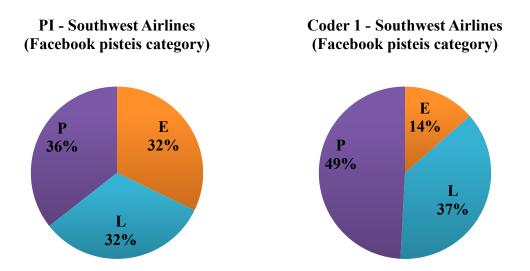

## LIST OF ILLUSTRATIONS

| Figure                                                                                            | Page |
|---------------------------------------------------------------------------------------------------|------|
| 3.1. Example of an official account on Facebook                                                   | 18   |
| 3.2. Example of a Facebook Post                                                                   | 19   |
| 3.3. Example of the main screen and visitor posts of a Facebook Page                              | 20   |
| 3.4. PI and Coder I: Raw Agreement and Cohen's Kappa (Pilot Study 2)                              | 32   |
| 3.5. PI and Coder II: Raw Agreement and Cohen's Kappa (Pilot Study 2)                             | 33   |
| 4.1. Relative frequency of Southwest Airlines' Facebook posts<br>(post-content category)          | 38   |
| 4.2. Relative frequency of Southwest Airlines' Twitter posts (post-content category)              | 39   |
| 4.3. Relative frequency of Southwest Airlines' Facebook posts (medium category)                   | 40   |
| 4.4. Relative frequency of Southwest Airlines' Twitter posts (medium category)                    | 42   |
| 4.5. Relative frequency of Southwest Airlines' Facebook posts (pisteis category)                  | 43   |
| 4.6. Relative frequency of Southwest Airlines' Twitter posts (pisteis category)                   | 44   |
| 4.7. Example of a General Electric Facebook post with a link to their healthcare<br>Facebook Page | 46   |
| 4.8. Relative frequency of General Electric's Facebook posts (post-content category               | ) 47 |
| 4.9. Relative frequency of General Electric's Twitter posts (post-content category)               | 48   |
| 4.10. Relative frequency of General Electric's Facebook posts (medium category)                   | 49   |
| 4.11. Example of a General Electric Facebook post with an image link to a blog post               | t 50 |
| 4.12. Relative frequency of General Electric's Twitter posts (medium category)                    | 51   |
| 4.13. Relative frequency of General Electric's Facebook posts (pisteis category)                  | 51   |
| 4.14. Video captures from General Electric's Facebook Live (video) post about the Masaya Volcano  | 52   |
| 4.15. Relative frequency of General Electric's Twitter posts (pisteis category)                   | 53   |
| 4.16. Example of a General Electric video that uses humor to evoke an emotion in the viewer       |      |
| 4.17. Example of an Asiana Airlines Facebook post that promotes one of their destinations         | 55   |
| 4.18. Example of a Facebook post from Asiana Airlines to show their tone                          | 56   |
| 4.19. Relative frequency of Asiana Airlines' Facebook posts (post-content category)               | 57   |
| 4.20. Relative frequency of Asiana Airlines' Twitter posts (post-content category)                | 58   |