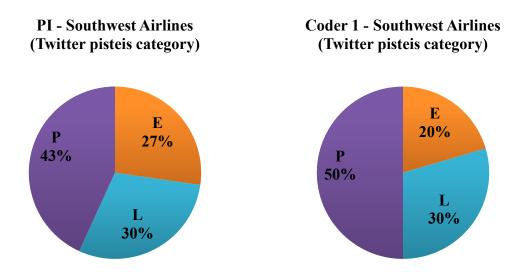

CDT: Once our systems resume full functionality, we're offering flexible accommodations for rebooking your travel. Please stay tuned for more."

Posts coded as *ethos* are mainly about their Company culture and events, as in the following examples:

- "Shout out to all our Employees working hard today (and every day) to get you where you're going. Without you, we couldn't have views like these. Enjoy your Labor Day, everyone!"
- "We're LIVE as our Employees show off our new #SouthwestHeart uniforms!" For Twitter posts, as shown in Figure 4.6, out of 88 Twitter posts from Southwest Airlines, I coded 38 posts as pathos (P, 43%), 26 posts as logos (L, 30%), and 24 posts as ethos (E, 27%). Coder 1 coded 50 posts as pathos (P, 40%), 26 posts as logos (L, 30%), and 18 posts as ethos (E, 20%).



Figure 4.6. Relative frequency of Southwest Airlines' Twitter posts (pisteis category)

Southwest Airlines' rhetorical strategy on Twitter was not drastically different from their strategy on Facebook. They often invoked a sense of urgency by using direct phrases such as "book now" to persuade customers to purchase the airfare ticket. Those posts were coded as *pathos*.

**4.2.4. Reliability – Southwest Airlines.** Raw agreement and Cohen's Kappa are calculated under each category and presented in Table 4.3 and Table 4.4. Raw agreement and Cohen's Kappa are rounded off to the fourth decimal place. The moderate agreement in the post-content category from both Facebook and Twitter data was because of different interpretations of the codes *company information* and *social responsibility*,