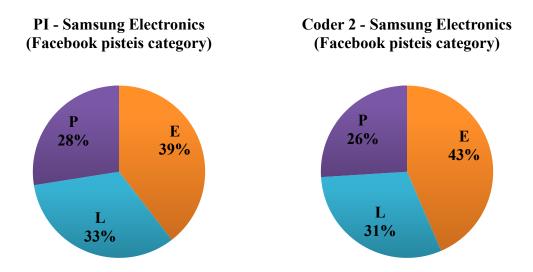

as shown in Figure 4.30 and Figure 4.31.



Figure 4.30. Screenshot of a video uploaded on Samsung Electronics' Facebook Page



Figure 4.31. Example of an image posted on Samsung Electronics' Facebook Page

On Twitter, Samsung Electronics used only links to their blog post as the medium. As shown in Figure 4.32, coder 2 and I both coded all 168 posts as *link* (L, 100%).



Figure 4.32. Relative frequency of Samsung Electronics' Twitter posts (medium category)

**4.5.3. Coding Results under the Pisteis Category.** As shown in Figure 4.33, out of 200 Facebook posts from Samsung Electronics, I coded 79 posts as ethos (E, 39%), 66 posts as Logos (L, 33%), and 55 posts as pathos (P, 28%). Coder 2 coded 87 posts as ethos (E, 43%), 61 posts as logos (L, 31%), and 52 posts as pathos (P, 28%).



Figure 4.33. Relative frequency of Samsung Electronics' Facebook posts (pisteis category)

Facebook and Twitter posts that focus on the functionality of the product were coded mainly as *logos*. When Samsung Electronics was promoting a product, they not only explained the technical functions of the product but also showed how the product could enrich the customer's life. For example, they uploaded a post to promote their new television, providing an explanation of how newly married couples can design their home interior around the new product. Also, they uploaded a post for women college students, explaining how to style the company's new wearable device. Such posts were coded as *pathos* because they make customers feel closer to the company's product and excite customers to induce them