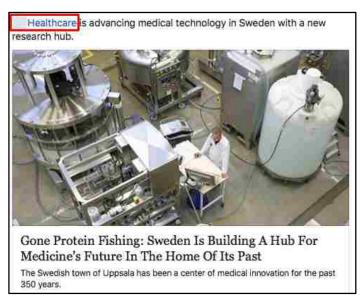

ecause of Twitter's 140-character limitation. While they updated many video posts on Facebook, they mostly used links and images on Twitter. Also, on Facebook and Twitter, General Electric had separate accounts for their business sectors and tagged those accounts in the posts. Below are examples of such posts on Twitter:

• "Our @GEHealthcare ultrasound tech helps reveal the unseen in the fight against breast cancer"

• "@GEAviation took a two-seater plane to the @EAA Airshow, with stops along the way. #OSH16"

In the above posts, General Electric used the commercial at sign *(a)* to link to their Twitter accounts. On Facebook, they did not use the commercial at sign but still linked to the website. Figure 4.7 shows an example of a Facebook post with a link to a healthcare Facebook Page.



Figure 4.7. Example of a General Electric Facebook post with a link to their healthcare Facebook Page

On their business sector accounts, General Electric uploaded and retweeted posts that are related to their business sectors. For example, in their aviation account, they uploaded posts about their business and products in the aviation industry, information and news in the aviation industry, and pictures of airplanes, engines, and hangars.

On both Facebook and Twitter, General Electric often used text combined with another medium in each post. For example, they combined text with a picture, a video, or a link. They did not mix more than two mediums or upload multiple pictures and videos in each post.

4.3.1. Coding Results under the Post-Content Category. As shown in Figure4.8, out of 7