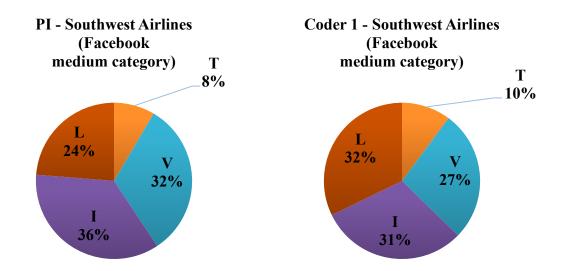

## LIST OF ILLUSTRATIONS

| Figure                                                                                            | Page |
|---------------------------------------------------------------------------------------------------|------|
| 3.1. Example of an official account on Facebook                                                   | 18   |
| 3.2. Example of a Facebook Post                                                                   | 19   |
| 3.3. Example of the main screen and visitor posts of a Facebook Page                              | 20   |
| 3.4. PI and Coder I: Raw Agreement and Cohen's Kappa (Pilot Study 2)                              | 32   |
| 3.5. PI and Coder II: Raw Agreement and Cohen's Kappa (Pilot Study 2)                             | 33   |
| 4.1. Relative frequency of Southwest Airlines' Facebook posts<br>(post-content category)          | 38   |
| 4.2. Relative frequency of Southwest Airlines' Twitter posts (post-content category)              | 39   |
| 4.3. Relative frequency of Southwest Airlines' Facebook posts (medium category)                   | 40   |
| 4.4. Relative frequency of Southwest Airlines' Twitter posts (medium category)                    | 42   |
| 4.5. Relative frequency of Southwest Airlines' Facebook posts (pisteis category)                  | 43   |
| 4.6. Relative frequency of Southwest Airlines' Twitter posts (pisteis category)                   | 44   |
| 4.7. Example of a General Electric Facebook post with a link to their healthcare<br>Facebook Page | 46   |
| 4.8. Relative frequency of General Electric's Facebook posts (post-content category               | ) 47 |
| 4.9. Relative frequency of General Electric's Twitter posts (post-content category)               | 48   |
| 4.10. Relative frequency of General Electric's Facebook posts (medium category)                   | 49   |
| 4.11. Example of a General Electric Facebook post with an image link to a blog post               | t 50 |
| 4.12. Relative frequency of General Electric's Twitter posts (medium category)                    | 51   |
| 4.13. Relative frequency of General Electric's Facebook posts (pisteis category)                  | 51   |
| 4.14. Video captures from General Electric's Facebook Live (video) post about the Masaya Volcano  | 52   |
| 4.15. Relative frequency of General Electric's Twitter posts (pisteis category)                   | 53   |
| 4.16. Example of a General Electric video that uses humor to evoke an emotion in the viewer       |      |
| 4.17. Example of an Asiana Airlines Facebook post that promotes one of their destinations         | 55   |
| 4.18. Example of a Facebook post from Asiana Airlines to show their tone                          | 56   |
| 4.19. Relative frequency of Asiana Airlines' Facebook posts (post-content category)               | 57   |
| 4.20. Relative frequency of Asiana Airlines' Twitter posts (post-content category)                | 58   |