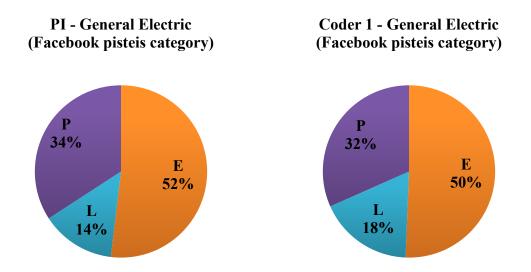

## LIST OF ILLUSTRATIONS

| Figure                                                                                            | Page |
|---------------------------------------------------------------------------------------------------|------|
| 3.1. Example of an official account on Facebook                                                   | 18   |
| 3.2. Example of a Facebook Post                                                                   | 19   |
| 3.3. Example of the main screen and visitor posts of a Facebook Page                              | 20   |
| 3.4. PI and Coder I: Raw Agreement and Cohen's Kappa (Pilot Study 2)                              | 32   |
| 3.5. PI and Coder II: Raw Agreement and Cohen's Kappa (Pilot Study 2)                             | 33   |
| 4.1. Relative frequency of Southwest Airlines' Facebook posts<br>(post-content category)          | 38   |
| 4.2. Relative frequency of Southwest Airlines' Twitter posts (post-content category)              | 39   |
| 4.3. Relative frequency of Southwest Airlines' Facebook posts (medium category)                   | 40   |
| 4.4. Relative frequency of Southwest Airlines' Twitter posts (medium category)                    | 42   |
| 4.5. Relative frequency of Southwest Airlines' Facebook posts (pisteis category)                  | 43   |
| 4.6. Relative frequency of Southwest Airlines' Twitter posts (pisteis category)                   | 44   |
| 4.7. Example of a General Electric Facebook post with a link to their healthcare<br>Facebook Page | 46   |
| 4.8. Relative frequency of General Electric's Facebook posts (post-content category               | ) 47 |
| 4.9. Relative frequency of General Electric's Twitter posts (post-content category)               | 48   |
| 4.10. Relative frequency of General Electric's Facebook posts (medium category)                   | 49   |
| 4.11. Example of a General Electric Facebook post with an image link to a blog post               | t 50 |
| 4.12. Relative frequency of General Electric's Twitter posts (medium category)                    | 51   |
| 4.13. Relative frequency of General Electric's Facebook posts (pisteis category)                  | 51   |
| 4.14. Video captures from General Electric's Facebook Live (video) post about the Masaya Volcano  | 52   |
| 4.15. Relative frequency of General Electric's Twitter posts (pisteis category)                   | 53   |
| 4.16. Example of a General Electric video that uses humor to evoke an emotion in the viewer       |      |
| 4.17. Example of an Asiana Airlines Facebook post that promotes one of their destinations         | 55   |
| 4.18. Example of a Facebook post from Asiana Airlines to show their tone                          | 56   |
| 4.19. Relative frequency of Asiana Airlines' Facebook posts (post-content category)               | 57   |
| 4.20. Relative frequency of Asiana Airlines' Twitter posts (post-content category)                | 58   |