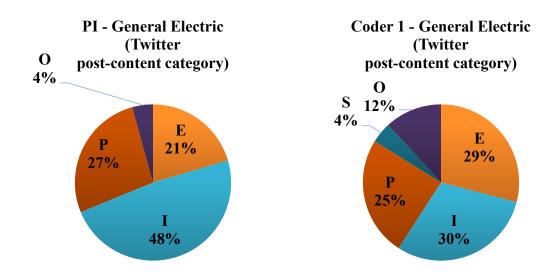

oth digital and industrial."

For posts under the *event* code, General Electric posted mostly about events they are participating in. For example, they uploaded several posts about the Farnborough International Airshow, where they showcased the company-manufactured engines.

As shown in Figure 4.9, out of 93 Twitter posts from General Electric, I coded 45 posts as company information (I, 48%), 25 posts as promotion (P, 27%), 19 posts as event (E, 21%), 4 posts as other (O, 4%), 0 posts as social responsibility (S, 0%), and 0 posts as career opportunity (C, 0%).

Coder 1 coded 28 posts as company information (I, 30%), 27 posts as event (E, 29%), 12 posts as promotion (P, 25%), 11 posts as other (O, 12%), 4 posts as social responsibility (S, 4%), and 0 posts as career opportunity (C, 0%).



Figure 4.9. Relative frequency of General Electric's Twitter posts (post-content category)

While analyzing General Electric's Twitter data, I observed several misunderstandings that Coder 1 and I had. First, we were unclear about whether some event-related posts should be coded as *promotion* or *event*. Several Twitter posts from General Electric promoted their company events. I coded them as *promotion* while Coder 1 coded the same ones as *event*. Following is an example of such a post:

"From robotics to 3-D printing, our next webcast imagines the workplace of the future. Register for more: (link to the registration page)"

Second, General Electric often updated posts about their technologies for people with disabilities, diseases, or the poor. I coded those as *company information*