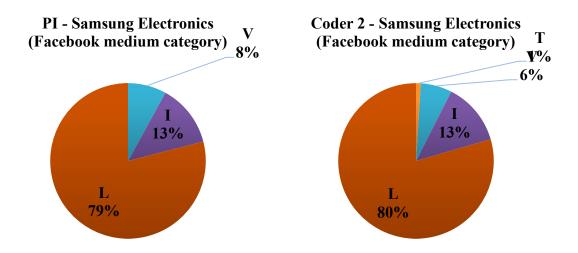

ts as other (O, 13%), 18 posts as event (E, 11%), and 4 posts as career opportunity (C, 2%).

Coder 2 coded 95 posts as promotion (P, 56%), 25 posts as social responsibility (S, 15%), 22 posts as company information (I, 13%), 13 posts as event (E, 8%), 13 posts as other (O, 8%), and 0 posts as career opportunity (C, 0%).



Figure 4.28. Relative frequency of Samsung Electronics' Twitter posts (post-content category)

**4.5.2. Coding Results under the Medium Category.** As shown in Figure 4.29, out of 200 Facebook posts from Samsung Electronics, I coded 158 posts as link (L, 79%), 26 posts as image (I, 13%), 16 posts as video (V, 16%), and 0 posts as text (T, 0%).

Coder 2 coded 159 posts as link (L, 80%), 26 posts as image (I, 13%), 13 posts as video (V, 6%), and 2 posts as text (T, 1%).



Figure 4.29. Relative frequency of Samsung Electronics' Facebook posts (medium category)

Samsung Electronics' Facebook posts included mainly links to their blog posts. They often used images or a video in the post. For such cases, they use carefully edited images and videos like commercials. The images and videos had lots of text and illustrations, as shown in Figure 4.30 and Figure 4.31.



Figure 4.30. Screenshot of a video uploaded on Samsung Electronics' Facebook Page



Figure 4.31. Example of an image posted on Samsung Electronics' Facebook Page

On Twitter, Samsung Electronics used only links to their blog post as the medium. As shown in Figure 4.32, coder 2 and I both coded all 168 posts as *link* (L, 100%).



Figure 4.32. Relative frequency of Samsung Electronics' Twitter post