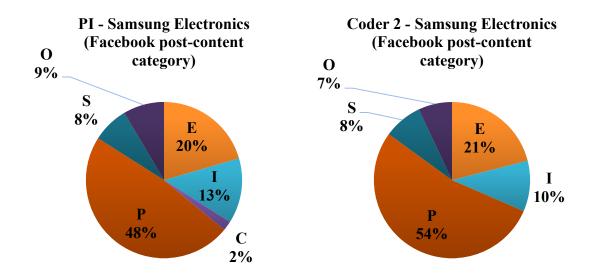

ly by reading the post on Facebook or Twitter, because they do not provide enough explanation in texts or visuals. Therefore, Coder 2 and I had to click on the image link provided and read their blog posts.

**4.5.1. Coding Results under the Post-Content Category.** As shown in Figure 4.27, out of 200 Facebook posts from Samsung Electronics, I coded 96 posts as

promotion (P, 48%), 41 posts as event (E, 20%), 27 posts as company information (I, 13%), 17 posts as other (O, 9%), 15 posts as social responsibility (S, 8%), and 4 posts as career opportunity (C, 2%).

Coder 2 coded 107 posts as promotion (P, 54%), 42 posts as event (E, 21%), 21 posts as company information (I, 10%), 16 posts as social responsibility (S, 8%), 14 posts as other (O, 7%), and 0 posts as career opportunity (C, 0%).



Figure 4.27. Relative frequency of Samsung Electronics' Facebook posts (post-content category)

Samsung Electronics' *promotion* posts were mainly about their products. Because Samsung Electronics develops and manufactures consumer good products, most posts were directly related to a product's function or use.

Like Asiana Airlines, Samsung Electronics uploaded posts about events. They also held lots of giveaway events for customers. As company information, Samsung Electronics uploaded posts about technology issues related to their products or employee stories.

Samsung Electronics uploaded posts about social responsibility frequently. The posts under the *social responsibility* code were about employees' volunteer stories and company projects related to social responsibility. For exampl