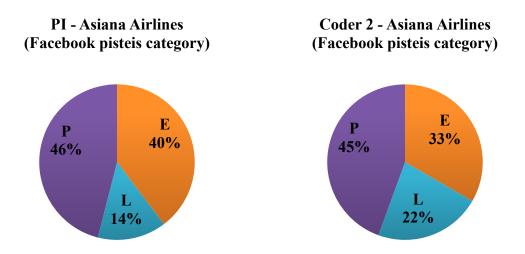

The mediums of Asiana Airlines' Twitter posts were not drastically different from those of their Facebook posts. All posts that were coded as text are about flight schedule changes or cancellations. The results show that Asiana Airlines did not use as many videos on Twitter as on Facebook. Asiana Airlines tends to upload content with texts, links, and images, instead of mixing multiple mediums or using videos on Twitter because of Twitter's 140-character limitation.

**4.4.3. Coding Results under the Pisteis Category.** As shown in Figure 4.24, out of 63 Facebook posts from Asiana Airlines, I coded 29 posts as pathos (P, 46%), 25 posts as ethos (E, 40%), and 9 posts as Logos (L, 14%). Coder 2 coded 28 posts as pathos (P, 45%), 21 posts as ethos (E, 33%), and 14 posts as logos (L, 22%).



Figure 4.24. Relative frequency of Asiana Airlines' Facebook posts (pisteis category)

As shown in Figure 4.25, out of 116 Twitter posts from Asiana Airlines, I coded 50 posts as pathos (P, 43%), 46 posts as Logos (L, 40%), and 20 posts as ethos (E, 17%). Coder 2 coded 49 posts as pathos (P, 42%), 46 posts as logos (L, 40%), and 21 posts as ethos (E, 18%).



Figure 4.25. Relative frequency of Asiana Airlines' Twitter posts (pisteis category)

Asiana Airlines' giveaway event posts were coded as *ethos*, because those events help Asiana Airlines build reputation and credibility from their customers. Also, when

they uploaded posts about their destinations, most posts were coded as *pathos* because they appeal to customer's emotions and desire to travel. The posts about flight schedule cha