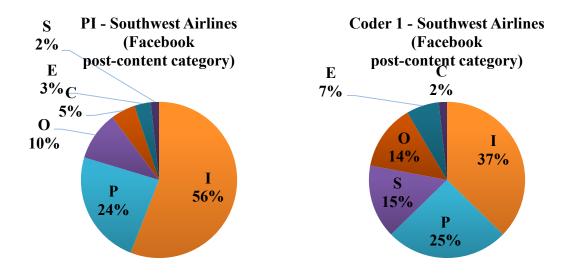

lating the percentage, I rounded up from the tenth place.

Coder 1 coded 22 posts as company information (I, 37%), 15 posts as promotion (P, 25%), 9 posts as social responsibility (S, 15%), 8 posts as other (O, 14%), 4 posts as event (E, 7%), and 1 post as career opportunity (C, 2%).

In terms of post content, a majority of Southwest Airlines' Facebook posts are about changes in flight schedule or about Company culture. In particular, Southwest Airlines updated many posts about how their employees work, how thankful they are for their employees, and what company events are being held at their headquarters.

Also, they frequently posted about the customer story. In such cases, they borrowed what customers wrote to them about their experiences with the company, as in the following example:



Figure 4.1. Relative frequency of Southwest Airlines' Facebook posts (post-content category)

"My consolation to an emotional day...I relocated to Houston via #HurricaneKatrina and on this day 11 years ago, my life changed forever. I lost every material possession I owned, but GOD gave me a new life in return. Thousands of people in #NewOrleans and all along the gulf coast were displaced and many lost loved ones...BUT I'm alive and well--testifying that every storm in your life will eventually come to an end. As the sun sets in HOU, the sun will rise again on a better day!"

Southwest Airlines' promotion posts were mostly about sales on airfare and destination promotion. They often uploaded short factual information about the costs and sales, as in the example below from Facebook:

"3, 2