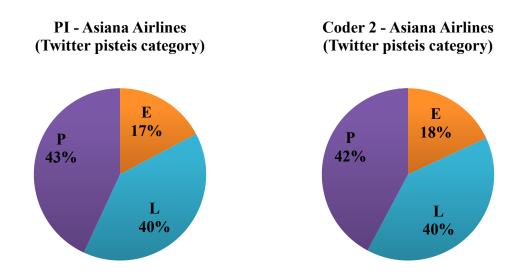

, instead of mixing multiple mediums or using videos on Twitter because of Twitter's 140-character limitation.

**4.4.3. Coding Results under the Pisteis Category.** As shown in Figure 4.24, out of 63 Facebook posts from Asiana Airlines, I coded 29 posts as pathos (P, 46%), 25 posts as ethos (E, 40%), and 9 posts as Logos (L, 14%). Coder 2 coded 28 posts as pathos (P, 45%), 21 posts as ethos (E, 33%), and 14 posts as logos (L, 22%).



Figure 4.24. Relative frequency of Asiana Airlines' Facebook posts (pisteis category)

As shown in Figure 4.25, out of 116 Twitter posts from Asiana Airlines, I coded 50 posts as pathos (P, 43%), 46 posts as Logos (L, 40%), and 20 posts as ethos (E, 17%). Coder 2 coded 49 posts as pathos (P, 42%), 46 posts as logos (L, 40%), and 21 posts as ethos (E, 18%).



Figure 4.25. Relative frequency of Asiana Airlines' Twitter posts (pisteis category)

Asiana Airlines' giveaway event posts were coded as *ethos*, because those events help Asiana Airlines build reputation and credibility from their customers. Also, when

they uploaded posts about their destinations, most posts were coded as *pathos* because they appeal to customer's emotions and desire to travel. The posts about flight schedule changes were coded as *logos* because in those posts Asiana Airlines focused mainly on factual information. Because Asiana Airlines uploads more posts about their destinations and events on Facebook than on Twitter, there were more Facebook posts than Tweets coded as *pathos* and *ethos*. On the other hand, because they post flight schedule changes more frequentl