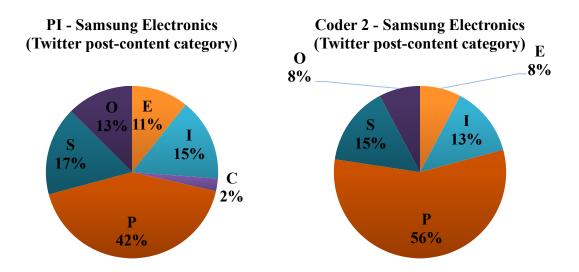

was not drastically different from the content of their Facebook posts because their "main content" for both is from the blog. Therefore, Samsung Electronics uploaded mostly the same content on Twitter, using slightly different phrases and links to their blog posts.

As shown in Figure 4.28, out of 168 Twitter posts from Samsung Electronics, I coded 71 posts as promotion (P, 42%), 28 posts as social responsibility (S, 17%), 26 posts as company information (I, 15%), 21 posts as other (O, 13%), 18 posts as event (E, 11%), and 4 posts as career opportunity (C, 2%).

Coder 2 coded 95 posts as promotion (P, 56%), 25 posts as social responsibility (S, 15%), 22 posts as company information (I, 13%), 13 posts as event (E, 8%), 13 posts as other (O, 8%), and 0 posts as career opportunity (C, 0%).



Figure 4.28. Relative frequency of Samsung Electronics' Twitter posts (post-content category)

**4.5.2. Coding Results under the Medium Category.** As shown in Figure 4.29, out of 200 Facebook posts from Samsung Electronics, I coded 158 posts as link (L, 79%), 26 posts as image (I, 13%), 16 posts as video (V, 16%), and 0 posts as text (T, 0%).

Coder 2 coded 159 posts as link (L, 80%), 26 posts as image (I, 13%), 13 posts as video (V, 6%), and 2 posts as text (T, 1%).



Figure 4.29. Relative frequency of Samsung Electronics' Facebook posts (medium category)

Samsung Electronics' Facebook posts included mainly links to their blog posts. They often used images or a video in the post. For such cases, they use carefully edited images and videos like commercials. The images and videos had lo