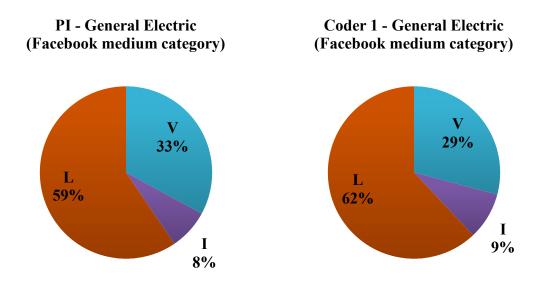

## LIST OF ILLUSTRATIONS

| Figure                                                                                            | Page |
|---------------------------------------------------------------------------------------------------|------|
| 3.1. Example of an official account on Facebook                                                   | 18   |
| 3.2. Example of a Facebook Post                                                                   | 19   |
| 3.3. Example of the main screen and visitor posts of a Facebook Page                              | 20   |
| 3.4. PI and Coder I: Raw Agreement and Cohen's Kappa (Pilot Study 2)                              | 32   |
| 3.5. PI and Coder II: Raw Agreement and Cohen's Kappa (Pilot Study 2)                             | 33   |
| 4.1. Relative frequency of Southwest Airlines' Facebook posts<br>(post-content category)          | 38   |
| 4.2. Relative frequency of Southwest Airlines' Twitter posts (post-content category)              | 39   |
| 4.3. Relative frequency of Southwest Airlines' Facebook posts (medium category)                   | 40   |
| 4.4. Relative frequency of Southwest Airlines' Twitter posts (medium category)                    | 42   |
| 4.5. Relative frequency of Southwest Airlines' Facebook posts (pisteis category)                  | 43   |
| 4.6. Relative frequency of Southwest Airlines' Twitter posts (pisteis category)                   | 44   |
| 4.7. Example of a General Electric Facebook post with a link to their healthcare<br>Facebook Page | 46   |
| 4.8. Relative frequency of General Electric's Facebook posts (post-content category               | ) 47 |
| 4.9. Relative frequency of General Electric's Twitter posts (post-content category)               | 48   |
| 4.10. Relative frequency of General Electric's Facebook posts (medium category)                   | 49   |
| 4.11. Example of a General Electric Facebook post with an image link to a blog post               | t 50 |
| 4.12. Relative frequency of General Electric's Twitter posts (medium category)                    | 51   |
| 4.13. Relative frequency of General Electric's Facebook posts (pisteis category)                  | 51   |
| 4.14. Video captures from General Electric's Facebook Live (video) post about the Masaya Volcano  | 52   |
| 4.15. Relative frequency of General Electric's Twitter posts (pisteis category)                   | 53   |
| 4.16. Example of a General Electric video that uses humor to evoke an emotion in the viewer       |      |
| 4.17. Example of an Asiana Airlines Facebook post that promotes one of their destinations         | 55   |
| 4.18. Example of a Facebook post from Asiana Airlines to show their tone                          | 56   |
| 4.19. Relative frequency of Asiana Airlines' Facebook posts (post-content category)               | 57   |
| 4.20. Relative frequency of Asiana Airlines' Twitter posts (post-content category)                | 58   |