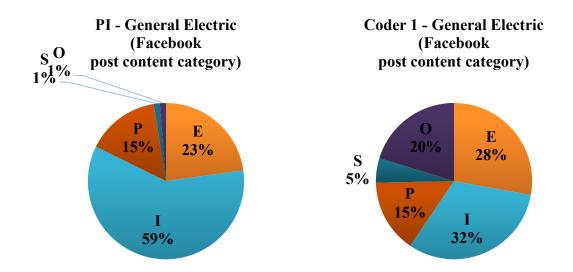

ic often used text combined with another medium in each post. For example, they combined text with a picture, a video, or a link. They did not mix more than two mediums or upload multiple pictures and videos in each post.

4.3.1. Coding Results under the Post-Content Category. As shown in Figure4.8, out of 79 Facebook posts from General Electric, I coded 47 posts as company

information (I, 59%), 18 posts as event (E, 23%), 12 posts as promotion (P, 15%), 1 post as other (O, 1%), 1 post as social responsibility (S, 1%), and 0 posts as career opportunity (C, 0%).

Coder 1 coded 25 posts as company information (I, 32%), 22 posts as event (E, 28%), 16 posts as other (O, 20%), 12 posts as promotion (P, 15%), 4 posts as social responsibility (S, 5%), and 0 posts as career opportunity (C, 0%).



Figure 4.8. Relative frequency of General Electric's Facebook posts (post-content category)

The major coding difference occurred in how Coder 1 and I coded posts in the *company information* and *other* codes. When the posts explained the history of General Electric's products, I coded those posts as *company information* because they provided background information about the company and its business. Below are the examples of such posts:

- *"Recent grad Luca Iaconi-Stewart has built a detailed model of our most powerful jet engine."*
- "Indigital? Digidustrial? No matter how you say it, (company name) is both digital and industrial."

For posts under the *event* code, General Electric posted mostly about events they are participating in. For example, they uploaded several posts about