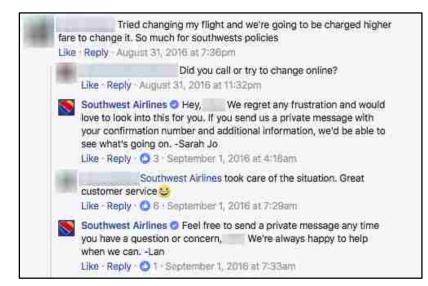

on Twitter and Facebook with their customers. They often replied to customer complaints when they were made as public comments, as shown in Figure 5.1.

On Southwest Airlines' Facebook post about tropical weather conditions in Florida, a customer left a comment complaining that the customer was charged a higher fare for changing flights. Southwest Airlines replied with an apology and suggested a course of action that the customer could follow to resolve the issue. They replied to the comment quickly and their reply was signed with the name of the representative who wrote it.

Southwest Airlines not only answered questions from the customers but also replied to unimportant information to reach out to customers and build a stronger relationship with them, as shown in the following example:



Figure 5.1. Example of an interaction between Southwest Airlines and a customer on Southwest Airlines' Facebook Page

| Original tweet:        | Name that skyline approach! (picture) - August 30, 2016, at<br>12:26 pm                 |
|------------------------|-----------------------------------------------------------------------------------------|
| User:                  | <b>@Southwest Airlines</b> Milwaukee                                                    |
| Southwest<br>Airlines: | <b>@User</b> Think south! And HOT! ^AH                                                  |
| User:                  | <b>(a)</b> Southwest Airlines Pheonix I've never flown Ever, so I don't guess I'd know! |
| Southwest<br>Airlines: | <b>@User</b> Well done! Never flown before? Ever?? ^AH