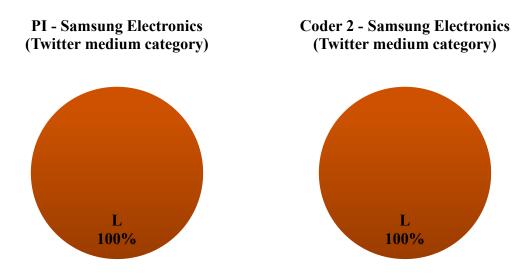

ge (I, 13%), 13 posts as video (V, 6%), and 2 posts as text (T, 1%).



Figure 4.29. Relative frequency of Samsung Electronics' Facebook posts (medium category)

Samsung Electronics' Facebook posts included mainly links to their blog posts. They often used images or a video in the post. For such cases, they use carefully edited images and videos like commercials. The images and videos had lots of text and illustrations, as shown in Figure 4.30 and Figure 4.31.



Figure 4.30. Screenshot of a video uploaded on Samsung Electronics' Facebook Page



Figure 4.31. Example of an image posted on Samsung Electronics' Facebook Page

On Twitter, Samsung Electronics used only links to their blog post as the medium. As shown in Figure 4.32, coder 2 and I both coded all 168 posts as *link* (L, 100%).



Figure 4.32. Relative frequency of Samsung Electronics' Twitter posts (medium category)

**4.5.3. Coding Results under the Pisteis Category.** As shown in Figure 4.33, out of 200 Facebook posts from Samsung Electronics, I coded 79 posts as ethos (E, 39%), 66 posts as Logos (L, 33%), and 55 posts as pathos (P, 28%). Coder 2 coded 87 posts as ethos (E, 43%), 61 posts as logos (L, 31%), and 52 posts as pathos (P, 28%).



Figure 4.33. Relative frequency of Samsung Electronics' Facebook posts (pisteis category)

Facebook and Twitter posts that focus on the functionality of the product were coded mainly as *logos*. When Samsung Electronics was promoting a product, they not only explained the technical functions of the product but also showed how the product could enrich the customer's life. F