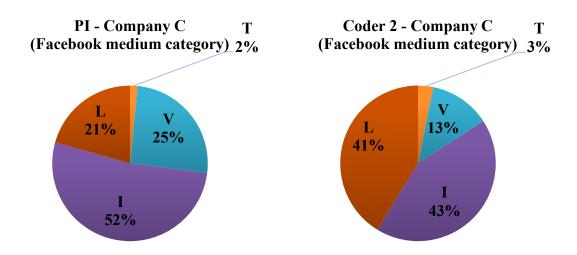

did on Facebook. However, they uploaded multiple posts about flight schedule changes, both in Korean and English. For example, on July 29, 2016, Asiana Airlines uploaded a Korean tweet about their flight schedule, and uploaded the same tweet in English after six minutes.

- "[7/29 13:40 기준] #OZFLT 제주공항 활주로가 13:16 부터 정상화되어,
   제주노선 항공편 운항이 재개되었습니다."
- *"#OZFLT As CJU runway is re-open at 13:16, our Jeju flights are resumed"*

**4.4.2. Coding Results under the Medium Category.** As shown in Figure 4.21, out of 63 Facebook posts from Asiana Airlines, I coded 33 posts as image (I, 52%), 16 posts as video (V, 25%), 13 posts as link (L, 13%), and 1 posts as text (T, 2%). Coder 2 coded 27 posts as image (I, 43%), 26 posts as link (L, 41%), 8 posts as video (V, 13%), and 2 posts as text (T, 3%).



Figure 4.21. Relative frequency of Asiana Airlines' Facebook posts (medium category)

Asiana Airlines used mostly photographs of destinations or photographs related to their posts. For example, in the event post about the airfare sale auction to Fukuoka, Japan, they included an image of Fukuoka. Also, links were used to guide users to an event page or to their website for users to check their flight status. Figure 4.22 shows an example of Asiana Airlines' Facebook post that included a photograph about the selfcheck in, which is described in the texts of the post.

Asiana Airlines used videos frequently, but they did not use the Facebook Live function. The videos uploaded by Asiana Airlines were edited by college students who were selected as "flying marketers" by the company. The student